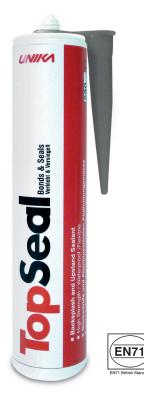

# **TopSeal**

TS290001

Bright White

Newport Grey

TS290082

Sand

TS290062 Cygnus Pearl

Iron Grey

### **Features & Benefits:**

- 6 colours ex stock.
- TopSeal is a Colour matched adhesive and sealant. Use on shower/wall panels, backsplashes and worktop upstands. High strength / Waterproof / Flexible. It bonds and Seals at the same time.
- TopSeal adheres to most surfaces - Quartz, Laminate, Stainless Steel, Glass and many more.
- TopSeal is an excellent gap filler and has very little shrinkage.
- Waterproof and flexible once cured.
- 10 15 minutes open time
- Excellent bond strength. Use to