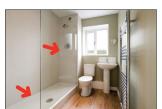

### **Features & Benefits:**

- 6 colours ex stock.
- TopSeal is a Colour matched adhesive and sealant. Use on shower/wall panels, backsplashes and worktop upstands. High strength / Waterproof / Flexible. It bonds and Seals at the same time.
- TopSeal adheres to most surfaces - Quartz, Laminate, Stainless Steel, Glass and many more.
- TopSeal is an excellent gap filler and has very little shrinkage.
- Waterproof and flexible once cured.
- 10 15 minutes open time
- Excellent bond strength. Use to

secure Upstands, Backsplashes and Wall Panels in place.

- Bonds even to damp surfaces.
- TopSeal contains no solvents and is Environmentally friendly. So there is no smell, no fumes and it is non toxic.
- Fast cure even at low temperatures.
- TopSeal has an 18 month shelf life (unopened).

#### **Retailer Opportunity:**

TopSeal can be sold with all kitchen and shower/wall panel installations.

As TopSeal has excellent grab and gap filling properties it is much more suitable for Backsplashes and Upstands than regular silicone.