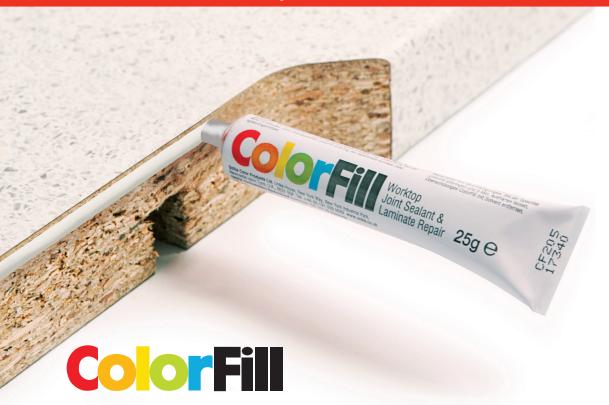

## ColorFill Worktop Joint Sealant

# **Directions for use:**Countertop Mitre Joint

- A 25g (0.75 Fl oz) tube of ColorFill is sufficient to seal a 23<sup>1</sup>/<sub>2</sub>" x 1<sup>1</sup>/<sub>2</sub>" or 1" joint.
- Apply a thick bead around the leading edge of the joint to both the bottom and top of the exposed core. Quickly close the joint and allow the excess sealant to squeeze out of the joint, align the two sides and tighten the bolts fully. Remove excess sealant with a spatula and clean off the remaining surplus sealant with a solvent moistened tissue taking care not to dislodge any ColorFill still setting in the joint.